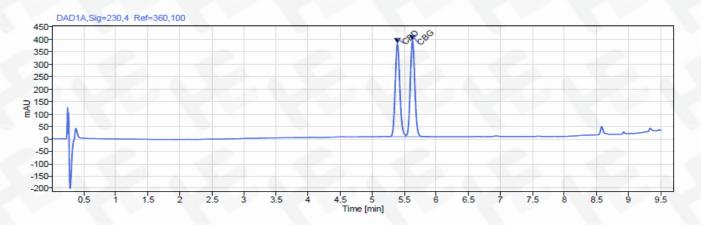

|            | mg/g                                                                       |         | %                                     | LOQ (mg/g)   |
|------------|----------------------------------------------------------------------------|---------|---------------------------------------|--------------|
| Total CBD: | 26.30                                                                      | mg/unit | 2.63%                                 | 0.05 mg/unit |
| CBD:       | 5.89                                                                       | mg/g    | 0.59%                                 | 0.05 mg/g    |
| CBDa:      | <lod< td=""><td></td><td><lod< td=""><td>0.05 mg/g</td></lod<></td></lod<> |         | <lod< td=""><td>0.05 mg/g</td></lod<> | 0.05 mg/g    |
| d8-THC:    | <loq< td=""><td></td><td><loq< td=""><td>0.05 mg/g</td></loq<></td></loq<> |         | <loq< td=""><td>0.05 mg/g</td></loq<> | 0.05 mg/g    |
| CBC:       | 5.89                                                                       | mg/g    | 0.59%                                 | 0.05 mg/g    |
| CBG:       | 5.99                                                                       | mg/g    | 0.60%                                 | 0.05 mg/g    |
| CBGa:      | <loq< td=""><td></td><td><loq< td=""><td>0.05 mg/g</td></loq<></td></loq<> |         | <loq< td=""><td>0.05 mg/g</td></loq<> | 0.05 mg/g    |
| CBN:       | <loq< td=""><td></td><td><loq< td=""><td>0.05 mg/g</td></loq<></td></loq<> |         | <loq< td=""><td>0.05 mg/g</td></loq<> | 0.05 mg/g    |
| CBDV:      | <lod< td=""><td></td><td><lod< td=""><td>0.05 mg/g</td></lod<></td></lod<> |         | <lod< td=""><td>0.05 mg/g</td></lod<> | 0.05 mg/g    |
| d8-THC:    | <loq< td=""><td></td><td><loq< td=""><td>0.05 mg/g</td></loq<></td></loq<> |         | <loq< td=""><td>0.05 mg/g</td></loq<> | 0.05 mg/g    |
| THCa:      | 0.14                                                                       | mg/g    | 0.01%                                 | 0.05 mg/g    |
| Density:   | N/A                                                                        | (kg/m3) | Specific Gravity:                     | V/A          |

# Chromatogram

Prepared By: M. McGraw

Analytical Lead Sep 19, 2023

Reviewed By: E. Casey

Formulation and R&D Manager Sep. 19, 2023

Analyzed via HPLC Under These Conditions: Humidity:

POTENCY
IN OLIVE OIL
Hammer
Enterprises