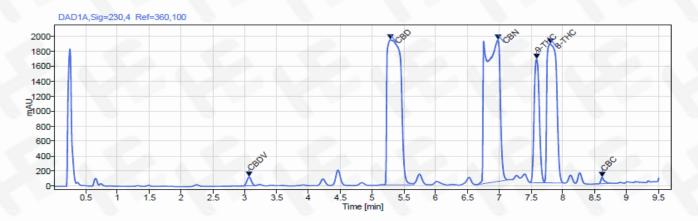

# Chromatogram

Prepared By: M. McGraw

Analytical Lead
Sep 18, 2023

Reviewed By: E. Casey

Formulation and R&D Manager

Analytical Lead
Sep 18, 2023

Reviewed By: E. Casey

Formulation and R&D Manager

Reviewed By: E. Casey

Analyzed via HPLC Under These Conditions: Humidity: 31% Temperature: 69.1 °F

ISO 9001:2015 Certificate Number: US4293

Certificate of Analysis test results are based only on the analysis of the product listed in the "Product Description" of this form. Hammer Enterprises, LLC, makes no claims as to the efficacy, safety, or other risks associated with any detected or non-detected compounds reported herein. All analyses conducted at Hammer Enterprises, LLC. is performed on well-maintained, quality instruments utilizing Good Laboratory Practices and validated methodology. This Certificate may not be reproduced except in full, without the written approval of Hammer Enterprises, LLC. DISCLAIMER: When reviewing certificate ensure watermark is complete and intact. Watermark will present as repeating HE logos diagonally across the entire page. The authenticity of this document is not guaranteed if there is evident modification, blocking, or alterations of the watermark.